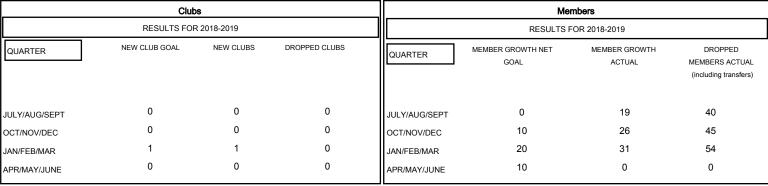

## GOALS AND ACTUAL NEW CLUBS CUMULATIVE

| ■- | MEMBER GROWTH NET GOAL |
|----|------------------------|
| •- | MEMBER CROWTH ACTUAL   |

LAST YEAR MEMBERSHIP ACTUAL

| DROPPED CLUBS: 0 |     |
|------------------|-----|
| DROPPED MEMBERS  |     |
| DECEASED         | 30  |
| CLUB CANCELLED   | 0   |
| OTHER            | 109 |
| TOTAL            | 139 |

| 21 CLUBS OF 68 ADDED 1 OR MORE | GENDER DISTRIBUTION |                            |
|--------------------------------|---------------------|----------------------------|
| NEW MEMBERS                    | MALE<br>FEMALE      | 1,059 (68.6<br>483 (31.32% |
|                                | Women Percentag     | ge Fiscal Year Goal: 40%   |