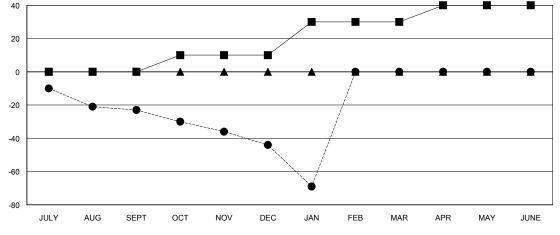

## GOALS AND ACTUAL NEW CLUBS CUMULATIVE

| ■- | MEMBER GROWTH NET GOAL |
|----|------------------------|
| •- | MEMBER CROWTH ACTUAL   |

LAST YEAR MEMBERSHIP ACTUAL

| DROPPED CLUBS: 0 |     |
|------------------|-----|
| DROPPED MEMBERS  |     |
| DECEASED         | 30  |
| CLUB CANCELLED   | 0   |
| OTHER            | 109 |
| TOTAL            | 139 |